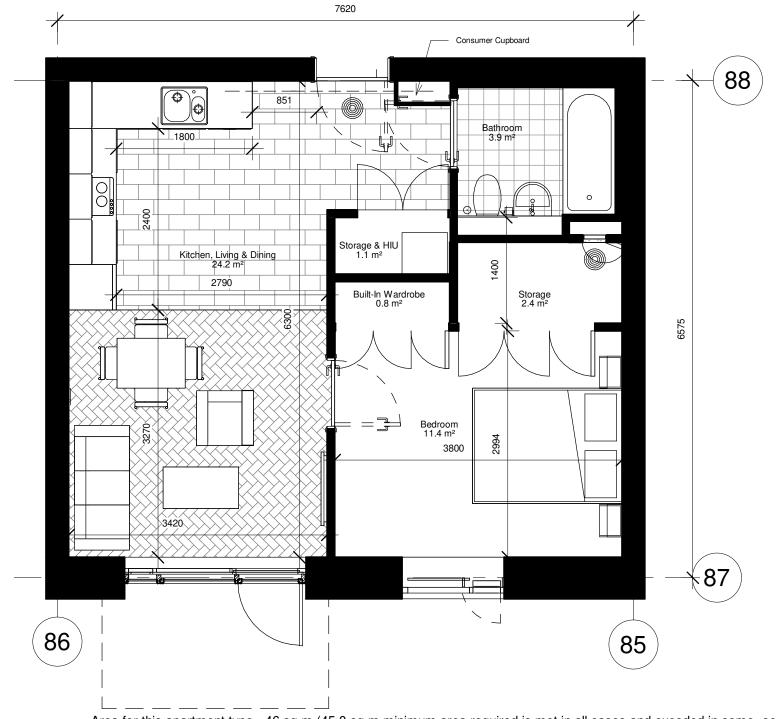

- Area for this apartment type 46 sq.m (45.0 sq.m minimum area required is met in all cases and exceded in some -see HQA) Aggregate Living/ Dining/ Kitchen Area 24.2 sq.m (23 sq.m minimum area required is met in all cases and exceded in some see HQA) Storage Area 4.3 sq.m ( 3.0 sq.m minimum area required) Built-In Wardrobe included into storage area calculation. ٠
- •

| Notes:<br>DO NOT SCALE FROM THIS DRAWING. USE FIGURED DIMENSIONS<br>IN ALL CASES. VERIFY DIMENSIONS ON SITE AND REPORT ANY<br>DISCREPANCIES TO THE ARCHITECTS IMMEDIATELY. THIS<br>DRAWING TO BE READ IN CONJUNCTION WITH THE ARCHITECTS<br>SPECIFICATION. © THIS DRAWING IS COPYRIGHT AND MAY ONLY<br>BE REPRODUCED WITH THE ARCHITECTS PERMISSION. |                |     |                          |          |
|------------------------------------------------------------------------------------------------------------------------------------------------------------------------------------------------------------------------------------------------------------------------------------------------------------------------------------------------------|----------------|-----|--------------------------|----------|
| Drawing Notes:                                                                                                                                                                                                                                                                                                                                       |                |     |                          |          |
|                                                                                                                                                                                                                                                                                                                                                      |                |     |                          |          |
| P02 27/01/20 EOB Full Planning ABP issue   P01 14/06/19 EOB Pre-Planning ABP issue                                                                                                                                                                                                                                                                   |                |     |                          |          |
| Rev Date                                                                                                                                                                                                                                                                                                                                             | DRN            | De  | escription               |          |
| Reddy Architecture + Urbanism<br>Dartry Knils,<br>Dartry Road<br>Dublin 6, D06 Y0E3.<br>T: +353 (0)1 4987000<br>W: www.reddyarchitecture.com<br>E: info@reddyarchitecture.com                                                                                                                                                                        |                |     |                          |          |
| Project Details:<br>PGATE<br>42A Parkgate St, Dublin 8                                                                                                                                                                                                                                                                                               |                |     |                          |          |
| Drawing Title:<br>Typical 1 Bed Apartment                                                                                                                                                                                                                                                                                                            |                |     |                          |          |
|                                                                                                                                                                                                                                                                                                                                                      | Date<br>27/01/ | /20 | Scale@A3<br>1:50         |          |
| Status<br>Planning                                                                                                                                                                                                                                                                                                                                   |                |     | Drawn By:<br>J.Basquel   |          |
| Purpose<br>Planning Permission                                                                                                                                                                                                                                                                                                                       |                |     | Checked By:<br>E.O'Brien |          |
| Drawing Number                                                                                                                                                                                                                                                                                                                                       |                |     |                          | Revision |
| PGATE-RAU-ZZ-ZZ-DR-A-APT-33302                                                                                                                                                                                                                                                                                                                       |                |     |                          |          |
|                                                                                                                                                                                                                                                                                                                                                      |                |     |                          | P02      |